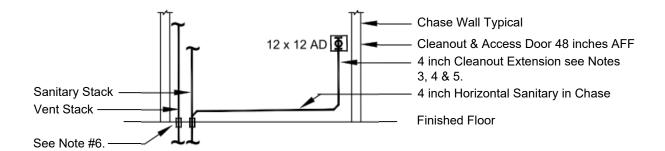

#### Cleanout Location - Wall Mounted Fixtures

# Sanitary Cleanout Piping Detail

No Scale

#### Notes:

- 1. See Plumbing Drawings and Diagrams for pipe sizes.
- 2. This detail is typical locating sanitary cleanouts.
- 3. See Architectural Drawings for chase locations.
- 4. Locate CO Tee in an accessible location.
- Locate CO Extension in a partition or furred out space. Coordinate with Architect for partition size and/or furred out space requirements.
- 6. Pipe sleeves see sepatate detail for requirements.