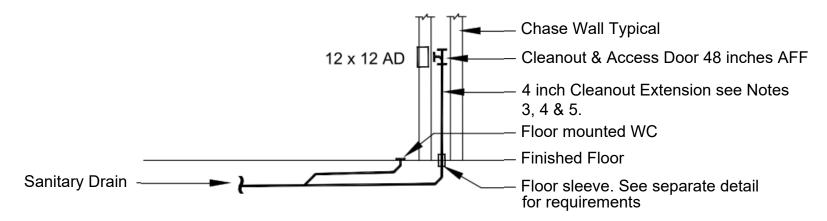

### Cleanout Location - Floor Mounted Fixtures

# Sanitary Cleanout Piping Detail

No Scale

## Notes:

- 1. See Plumbing Drawings and Diagrams for pipe sizes.
- 2. This detail is typical locating sanitary cleanouts.
- 3. See Architectural Drawings for chase locations.
- 4. Locate CO Tee in an accessible location.
- Locate CO Extension in a partition or furred out space.
  Coordinate with Architect for partition size and/or furred out space requirements.