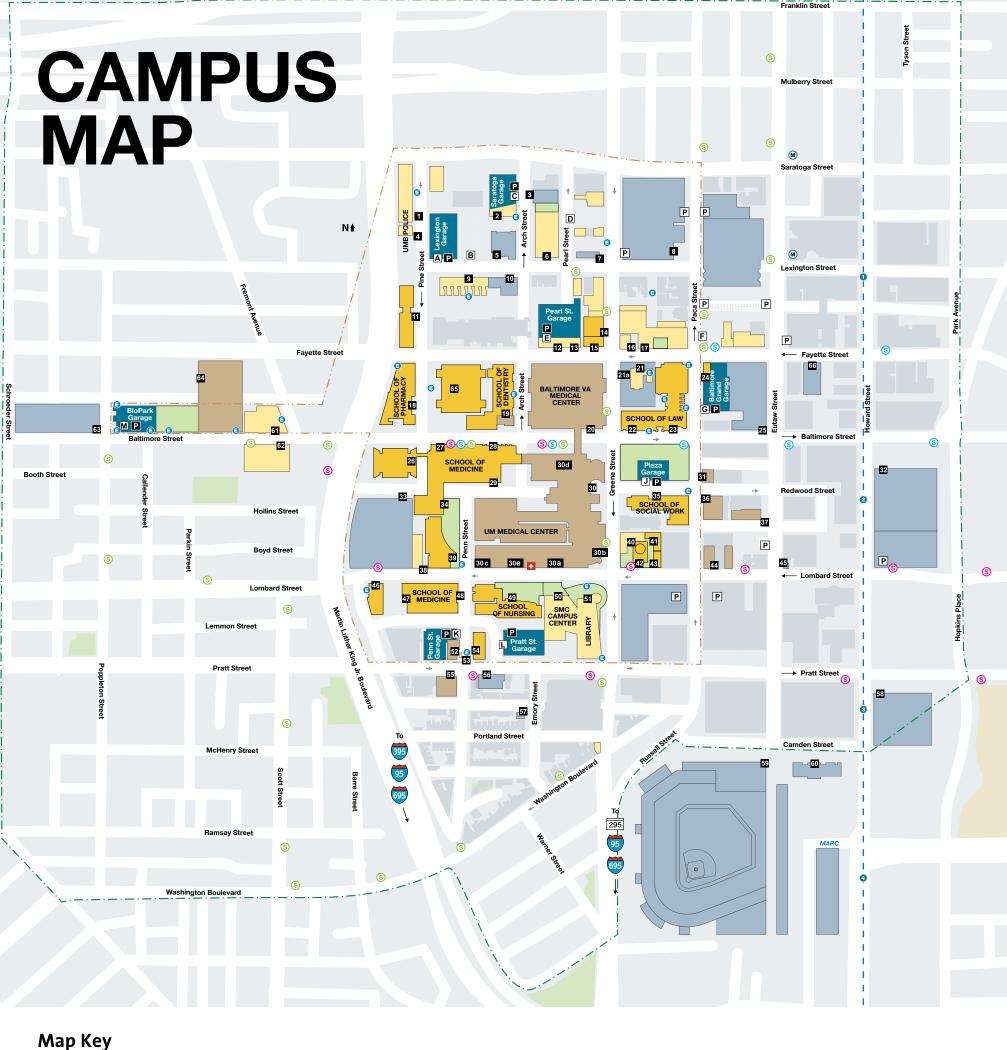

| Academic Building     |
|-----------------------|
| Patient Care Building |
| Support Building      |
| LIMB Parking Garage   |

### **University Parking**

- A Lexington Garage
- B Koester's Lot

S

C Saratoga Street Garage D Administration Lot E Pearl Street Garage

**Open Green Space** 

**Community Resource** 

- **Emergency Room** + Entrance
- **One-Way Street** ≁

Walking Escort Boundaries

### **Public Transportation**

- Metro Subway Lexington Market Stop
- MARC MARC Train Camden Station
- **Light Rail Tracks**

- Convention Center
- 4 Camden Yards

#### **UM Shuttle Stops**

- 701 BioPark/Midtown  $(\mathbf{S})$ **Medical Center**
- S 702 Mount Vernon
- § 703 Federal Hill
- F Fine Lot
- G Baltimore Grand Garage
- J Plaza Garage
- K Penn Street Garage
- **Pratt Street Garage** L
- M BioPark Garage

# umaryland.edu

- 1 Pine Street Annex 222 N. Pine St.
- 2 Saratoga Bldg. 220 Arch St.
- 3 Downtown Baltimore Child Care, Inc. 237 Arch St.
- 4 Pine Street Police Station 214 N. Pine St.
- 5 Hope Lodge 636 W. Lexington St.
- 6 Lexington Bldg. 620 W. Lexington St.
- 7 Market Center
   Post Office
   130 N. Greene St.
- 8 Lexington Market 400 W. Lexington St.
- 9 Pascault Row 651-665 W. Lexington St.
- 10 Ronald McDonald House 635 W. Lexington St.
- Pharmacy Learning Center School of Pharmacy 110 N. Pine St.
- 12 Parking and Commuter Services Office 622 W. Fayette St.
- Operations and Maintenance Office 622 W. Fayette St.
- Biomedical Research
   Facility
   108 N. Greene St.
- 15 100 N. Greene St.
- 16 Maryland Bar Center 520 W. Fayette St.
- 17 University Suites at Fayette Square 518 W. Fayette St.
- Pharmacy Hall
   School of Pharmacy
   20 N. Pine St.
- 19 School of Dentistry 650 W. Baltimore St.
- 20 Baltimore Veterans Affairs Medical Center 10 N. Greene St.
- 21 Westminster Hall 515-519 W. Fayette St.

- 22 Hilda Katz Blaustein Research Center School of Social Work 550 W. Baltimore St. (floors 1 & 5)
- 23 Nathan Patz Law Center/ Thurgood Marshall Law Library Francis King Carey School of Law 500 W. Baltimore St.
- 24 Grand Offices Francis King Carey School of Law 5 N. Paca St.
- 25 France-Merrick Performing Arts Center (houses the Hippodrome Theatre) 12 N. Eutaw St.
- 26 Medical School Teaching Facility (MSTF) School of Medicine 685 W. Baltimore St. (entry from HSF I)
- 27 Health Sciences Facility (HSF) I School of Medicine 685 W. Baltimore St.
- 28 Bressler Research Bldg. School of Medicine 655 W. Baltimore St.
- 29 Howard Hall 660 W. Redwood St.
- 30 University of Maryland Medical Center UMMC Main Entrance 22 S. Greene St.
- 30a Harry and Jeanette
  Weinberg Bldg.
  600 block of Lombard Street
  (not an entrance)
- 30b Homer Gudelsky Bldg. Lombard & Greene streets (not an entrance)
- 30c R Adams Cowley Shock Trauma Center Lombard & Penn streets (not an entrance)
- 30d Roslyn and Leonard Stoler Pavilion/UM Marlene and Stewart Greenebaum Cancer Center 22 S. Greene St. (not an entrance)
- 30e UMMC Emergency Department ➡ Lombard Street between

- 33 Old St. Paul's Cemetery700-727 Redwood St.
- 34 School of Medicine Admissions Office 685 W. Baltimore St., Suite 190
- 35 School of Social Work 525 W. Redwood St.
- 36 UM Professional Bldg.
   (Part of Faculty Physicians, Inc.)
   419 W. Redwood St.
- 37 James T. Frenkil Bldg.(Part of Faculty Physicians, Inc.)16 S. Eutaw St.
- 38 Environmental Health& Safety Bldg.714 W. Lombard St.
- Health Sciences Facility (HSF) II
   Schools of Medicine & Pharmacy
   20 Penn St.
- 40 National Museum of Dentistry 31 S. Greene St.
- 41 George Gray Hall School of Medicine 520 W. Lombard St. (rear)
- 42 Davidge Hall 522 W. Lombard St.
- 43 East Hall School of Medicine 520 W. Lombard St.
- 44 University Family Medicine29 S. Paca St.408 W. Lombard St.
- 45 Bromo-Seltzer Arts Tower 312-318 W. Lombard St.
- 46 737 W. Lombard St. School of Medicine
- 47 Institute of Human VirologySchool of Medicine725 W. Lombard St.
- 48 Allied Health Bldg. School of Medicine 100 Penn St.
- 49 School of Nursing 655 W. Lombard St.
- 50 SMC Campus Center/ Seven Scholars University Store/URecFit 621 W. Lombard St.
- 51 Health Sciences & Human

- 53 Community Outreach Police Station 700 W. Pratt St.
- 54 General Research Building 111 S. Penn St.
- 55 Walter P. Carter Center 701 W. Pratt St.
- 56 Maryland Institute for Emergency Medical Services Systems 653 W. Pratt St.
- 57 Babe Ruth Birthplace/ Museum 216 Emory St.
- 58 Baltimore Convention Center 1 W. Pratt St.
- 59 Oriole Park at Camden Yards 333 W. Camden St.
- 60 Sports Legends Museum 301 W. Camden St.
- 61 University of Maryland BioPark 800 W. Baltimore St.
- 62 University of Maryland BioPark 801 W. Baltimore St.
- 63 Maryland Forensic Medical Center 900 W. Baltimore St.
- 64 Maryland Proton Treatment Center 850 W. Baltimore St.
- 65 Health Sciences Facility (HSF) III (2016) Schools of Medicine, Pharmacy, & Dentistry
- 66 Everyman Theatre 315 W. Fayette St.

#### ACADEMIC BUILDINGS

- SUPPORT BUILDINGS
- PATIENT CARE
- COMMUNITY RESOURCES

21a Edgar Allan Poe Gravesite/Westminster Burying Ground 509 W. Fayette St. Greene and Penn streets

- Faculty Physicians, Inc.11 S. Paca St.
- 32 Royal Farms Arena 201 W. Baltimore St.

Services Library (HS/HSL) 601 W. Lombard St.

52 Maryland Women's Health Center at Penn Street 120 Penn St.