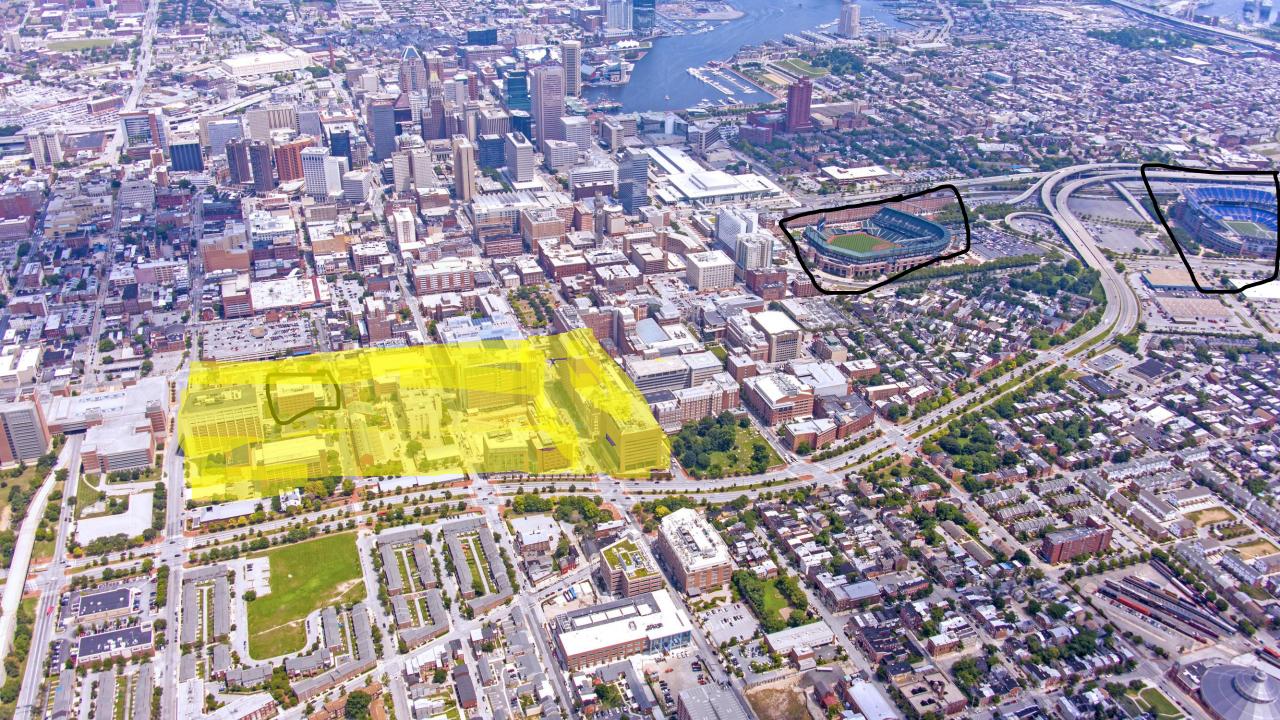

# About the University of Maryland, Baltimore (UMB)

- Opened in 1807
- Maryland's public health, law, and human services university
- UMB enrolls nearly 7,000 students in six professional schools dentistry, law, medicine, nursing, pharmacy, and social work and an interdisciplinary School of Graduate Studies
  - 90 doctoral, master's, baccalaureate, and certificate programs
- About 8,000 employees; 3,500 faculty
- Located in Downtown Baltimore, the campus consists of 71 acres with 6.9 million gross square feet of space in 60+ buildings