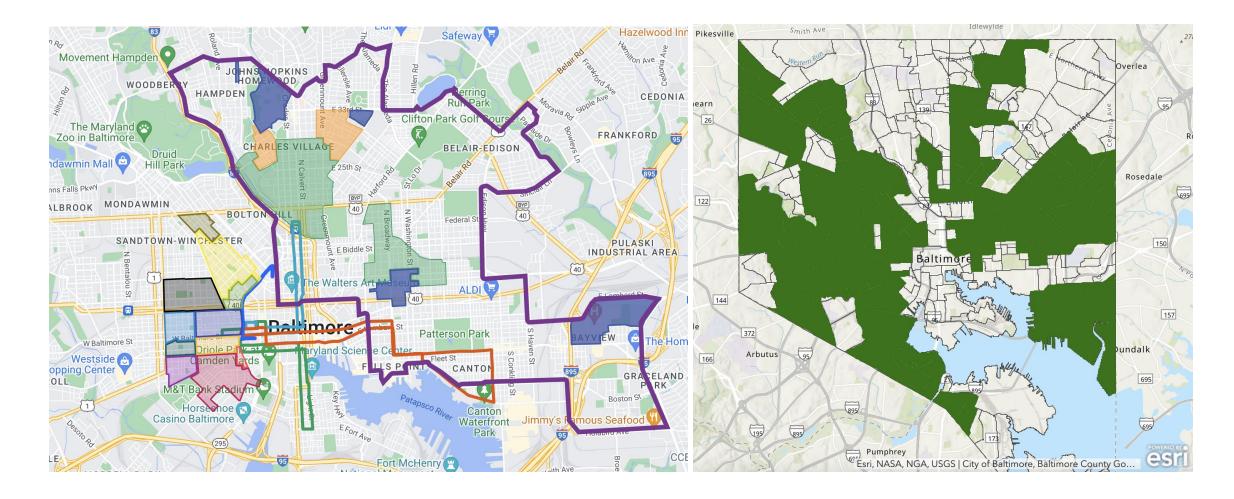

### Analyze Barriers to Entry for SOWEBO Residents

Neighborhoods

A Barre Circle

Oruid Heights

Franklin Square