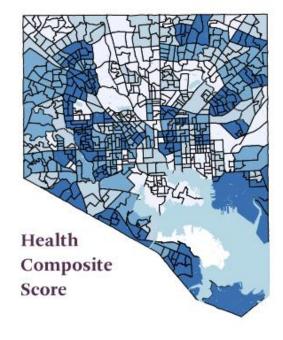

#### Determining Baltimore's Highest Need Neighborhoods

#### Inputs

- Asthma
- COPD
- Lung Cancer
- COVID-19
- Myocardial Infarctions
- Low Birth Weight