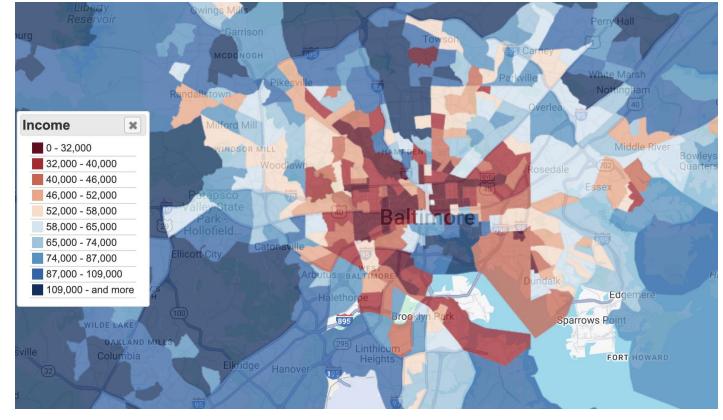

## Companies Choose to Pollute in Low-Income Areas

# Life Expectancy is Lower in Low-Income Areas