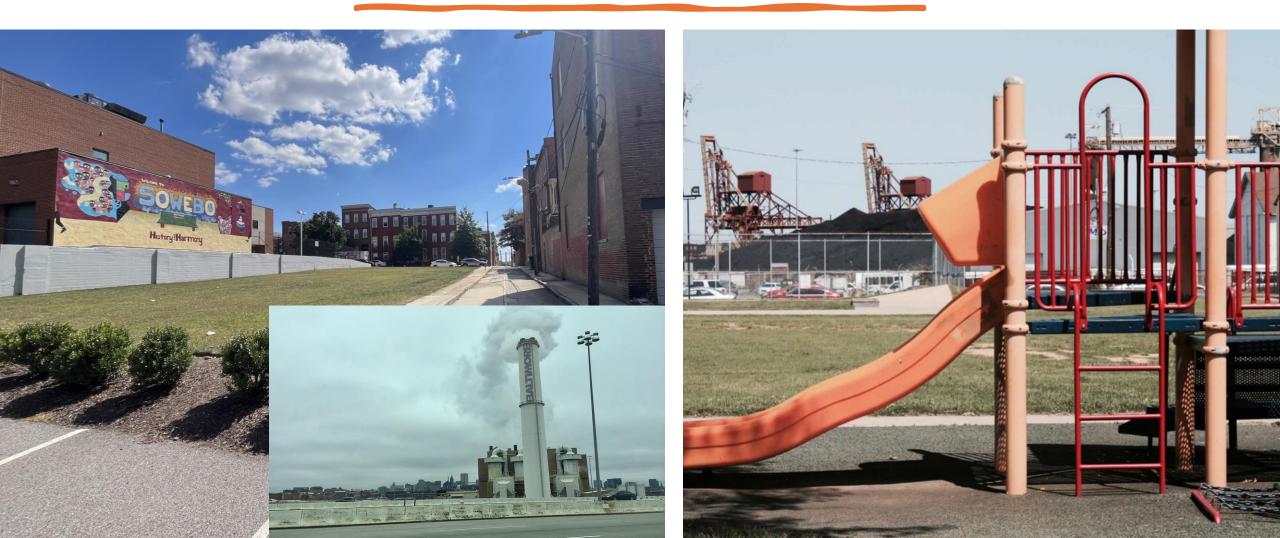

## **Recommendation 2**

Continue support to Southwest Baltimore (SOWEBO) and advance community partnerships

### Analyze Barriers to Entry for SOWEBO Residents

Neighborhoods

A Barre Circle

Oruid Heights

Franklin Square