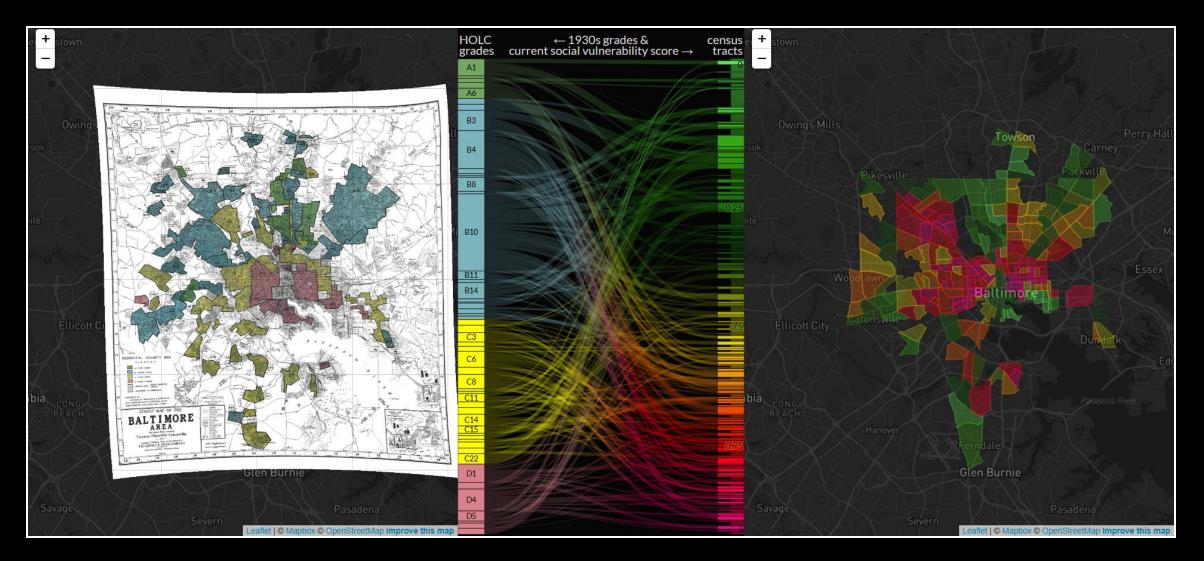

timated average commute time
- Percent of population commuting by public transit
- Percent of population commuting by transit whose commute is >45min
- Estimated difference between average commute by public transit versus by car
- Number of transit stops in census tract (\*reversed in percentile)
- Distance over a quarter mile to high frequency transit routes



0.2 0.4 0.6 0.8

#### Inputs

- Minority & Language Composite Score
- Sociosconomic Statue Composite Score
- Housing Type & Transportation Composite Score
- Houshold Composition & Disability Composite Score



0.2 0.4 0.6 0.8

#### Inputs

.

- PM 2.5
- Ozone
- NATA Diesel PM
- NATA Respiratory Hazard Index
  - Traffic Proximity





#### Inputs

- Asthma
- COPD
- Lung Cancer
- COVID-19
- Myocardial Infarctions
- Low Birth Weight



#### Redlining: A Legacy of Racism in Baltimore





## Companies Choose to Pollute in Low-Income Areas





# Life Expectancy is Lower in Low-Income Areas



### Asthma Disparities in Baltimore are Tied to Air Pollution

Figure ES-3. 2011 Comparison of Respiratory Risks from Toxic Air Pollution (left) to Asthma Hospitalization Rates (right)





Figure 1. Comparison of Asthma Hospitalization Rates in Baltimore City, Maryland, and the United States (2010)<sup>62</sup>



Note: Bold boundaries on Respiratory Risk map highlight zip codes with the five highest asthma-related hospitalization rates in 2011.



## Urban Heat Island Effect Presents a 17° Difference in Greened vs Urban Areas



## Recommendations

## **Recommendation 1**

Continue to improve air quality and access to green space