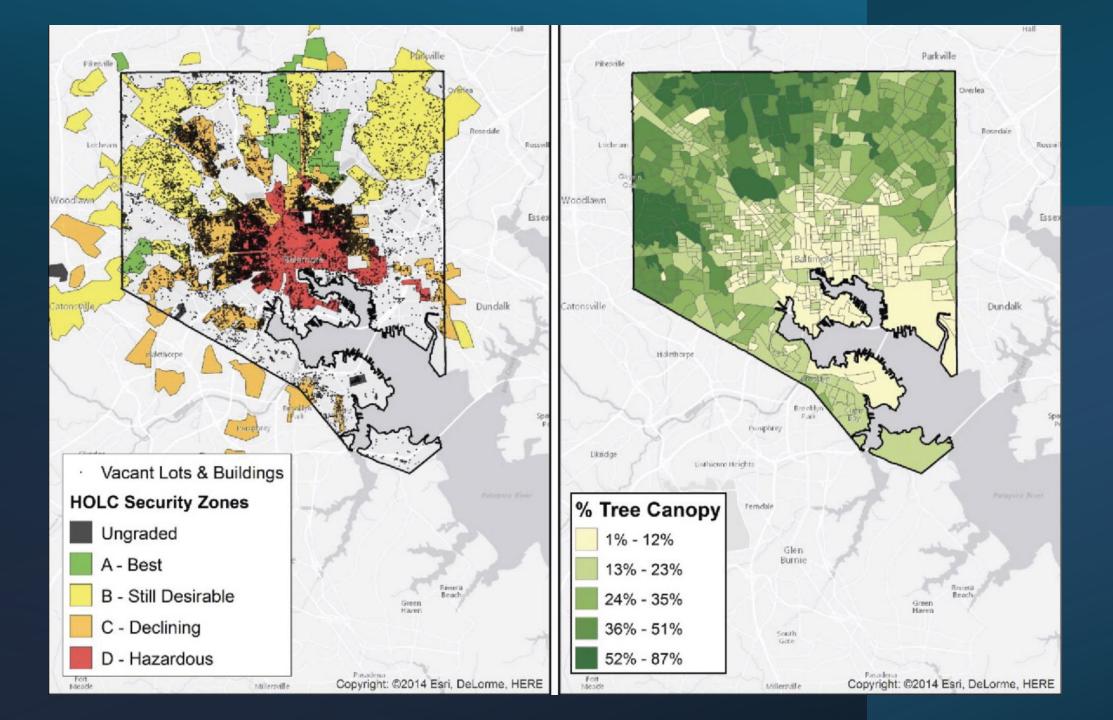

#### Redlining: A Legacy of Racism in Baltimore

## Companies Choose to Pollute in Low-Income Areas