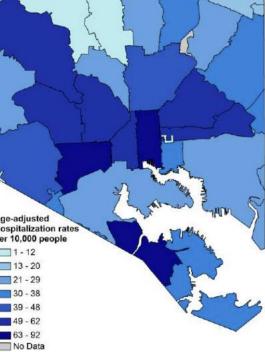

### Asthma Disparities in Baltimore are Tied to Air Pollution

Figure ES-3. 2011 Comparison of Respiratory Risks from Toxic Air Pollution (left) to Asthma Hospitalization Rates (right)

Figure 1. Comparison of Asthma Hospitalization Rates in Baltimore City, Maryland, and the United States (2010)<sup>62</sup>

Note: Bold boundaries on Respiratory Risk map highlight zip codes with the five highest asthma-related hospitalization rates in 2011.