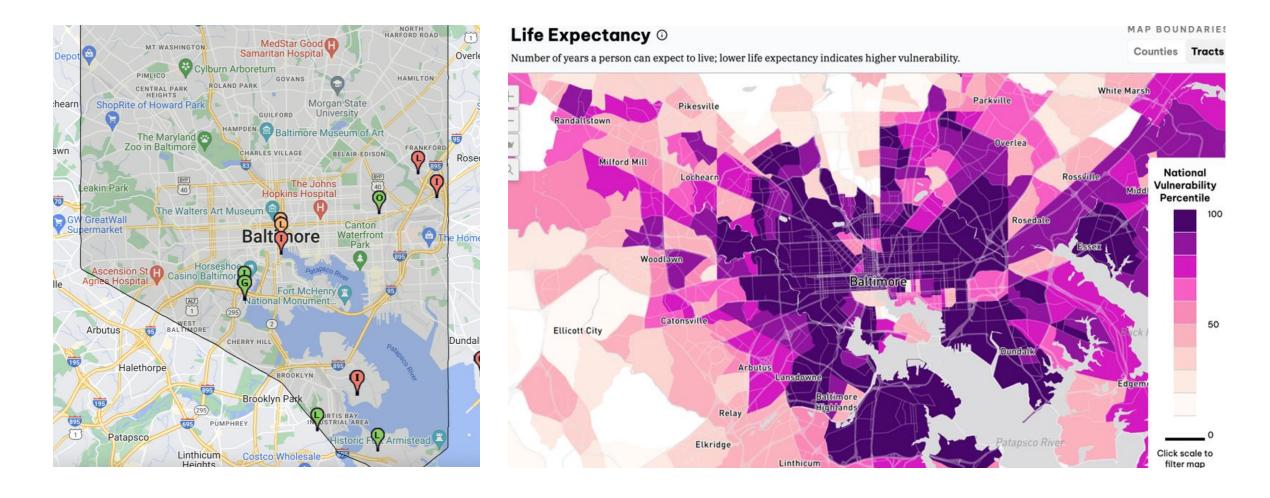

ed difference between average commute by public transit versus by car
- Number of transit stops in census tract (\*reversed in percentile)
- Distance over a quarter mile to high frequency transit routes



0.2 0.4 0.6 0.8

#### Inputs

- Minority & Language Composite Score
- Sociosconomic Statue Composite Score
- Housing Type & Transportation Composite Score
- Houshold Composition & Disability Composite Score



0.2 0.4 0.6 0.8

#### Inputs

.

- PM 2.5
- Ozone
- NATA Diesel PM
- NATA Respiratory Hazard Index
  - Traffic Proximity





#### Inputs

- Asthma
- COPD
- Lung Cancer
- COVID-19
- Myocardial Infarctions
- Low Birth Weight



#### Redlining: A Legacy of Racism in Baltimore





## Companies Choose to Pollute in Low-Income Areas





# Life Expectancy is Lower in Low-Income Areas



### Asthma Disparities in Baltimore are Tied to Air Pollution

Figure ES-3. 2011 Comparison of Respiratory Risks from Toxic Air Pollution (left) to Asthma Hospitalization Rates (right)





Figure 1. Comparison of Asthma Hospitalization Rates in Baltimore City, Maryland, and the United States (2010)<sup>62</sup>



Note: Bold boundaries on Respiratory Risk map highlight zip codes with the five highest asthma-related hospitalization rates in 2011.



## Urban Heat Island Effect Presents a 17° Difference in Greened vs Urban Areas



## Recommendations

## **Recommendation 1**

Continue to improve air quality and access to green spaces for all UMB students, employees, and communities on or near campus

## **Continue to Improve Air Quality**



### Advance Green Space Accessibility



## Con