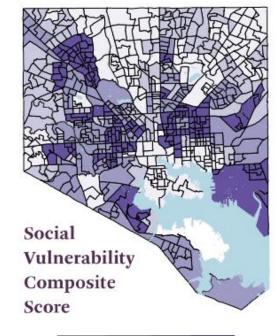

#### Determining Baltimore's Highest Need Neighborhoods

#### Inputs

- Minority & Language Composite Score
- Sociosconomic Statue Composite Score
- Housing Type & Transportation Composite Score
- Houshold Composition & Disability Composite Score

0.2 0.4 0.6 0.8