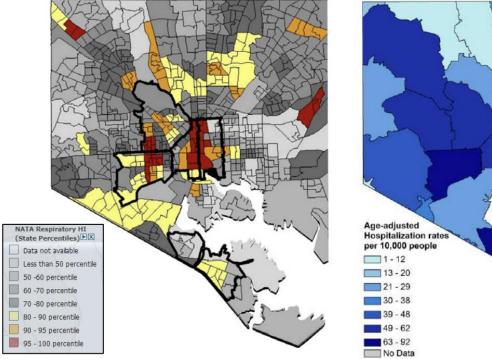

### Asthma Disparities in Baltimore are Tied to Air Pollution

Figure ES-3. 2011 Comparison of Respiratory Risks from Toxic Air Pollution (left) to Asthma Hospitalization Rates (right)

Figure 1. Comparison of Asthma Hospitalization Rates in Baltimore City, Maryland, and the United States (2010)<sup>62</sup>

Note: Bold boundaries on Respiratory Risk map highlight zip codes with the five highest asthma-related hospitalization rates in 2011.