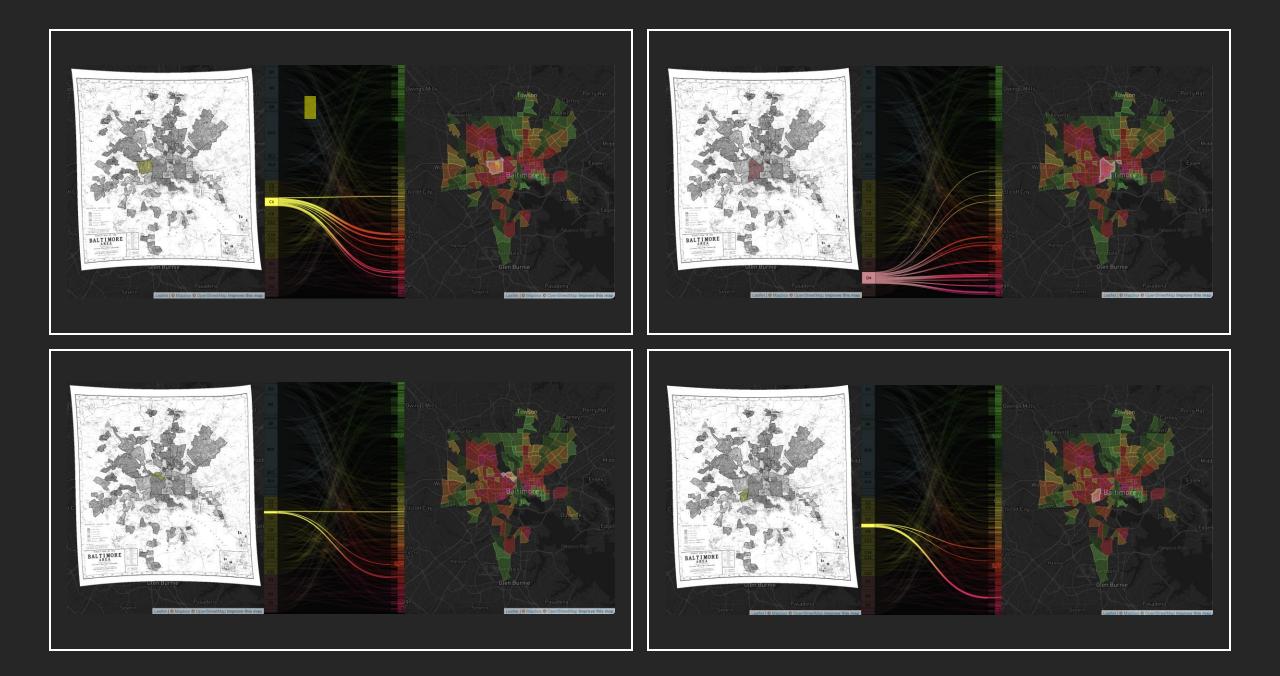

#### Determining Baltimore's Highest Need Neighborhoods

#### Inputs

- Minority & Language Composite Score
- Sociosconomic Statue Composite Score
- Housing Type & Transportation Composite Score
- Houshold Composition & Disability Composite Score

0.2 0.4 0.6 0.8