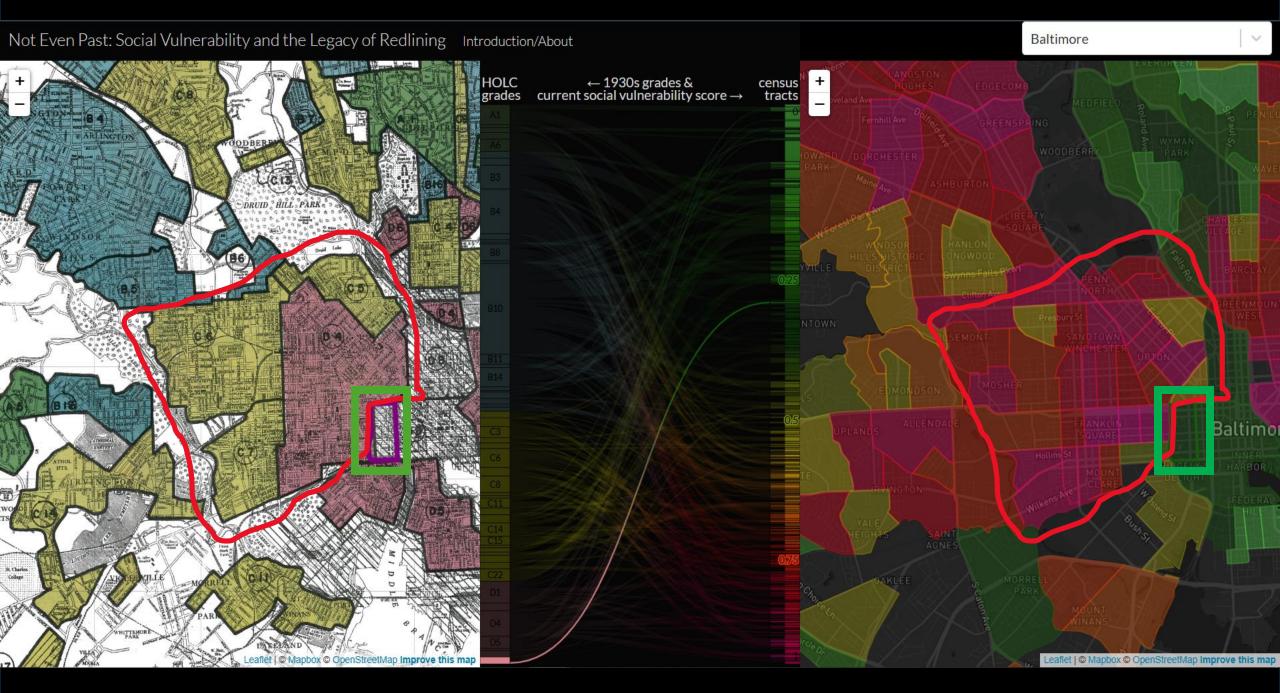

n commuting by public transit
- Percent of population commuting by transit whose commute is >45min
- Estimated difference between average commute by public transit versus by car
- Number of transit stops in census tract (\*reversed in percentile)
- Distance over a quarter mile to high frequency transit routes



0.2 0.4 0.6 0.8

#### Inputs

- Minority & Language Composite Score
- Sociosconomic Statue Composite Score
- Housing Type & Transportation Composite Score
- Houshold Composition & Disability Composite Score



0.2 0.4 0.6 0.8

#### Inputs

.

- PM 2.5
- Ozone
- NATA Diesel PM
- NATA Respiratory Hazard Index
  - Traffic Proximity





#### Inputs

- Asthma
- COPD
- Lung Cancer
- COVID-19
- Myocardial Infarctions
- Low Birth Weight



#### Redlining: A Legacy of Racism in Baltimore





## Companies Choose to Pollute in Low-Income Areas





# Life Expectancy is Lower in Low-Income Areas



### Asthma Disparities in Baltimore are Tied to Air Pollution

Figure ES-3. 2011 Comparison of Respiratory Risks from Toxic Air Pollution (left) to Asthma Hospitalization Rates (right)





Figure 1. Comparison of Asthma Hospitalization Rates in Baltimore City, Maryland, and the United States (2010)<sup>62</sup>



Note: Bold boundaries on Respiratory Risk map highlight zip codes with the five highest asthma-related hospitalization rates in 2011.



## Urban Heat Island Effect Presents a 17° Difference in Greened vs Urban Areas



## Recommendations

## **Recommendation 1**

Continue to improve air quality and access to green spaces for all UMB students, employees, and communities