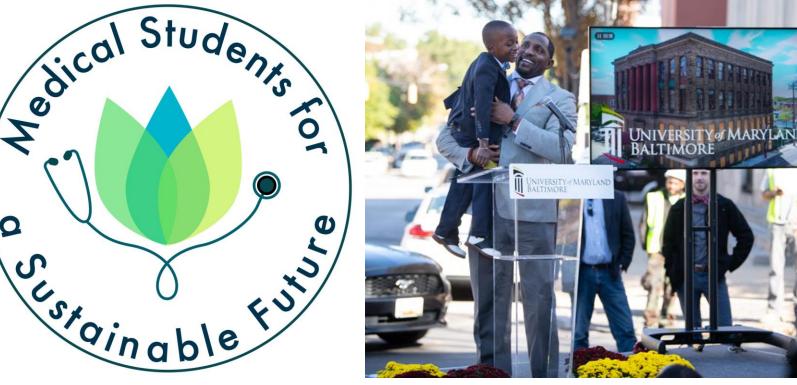

## Hold UMB Accountable to Commitments Including Hiring Local Talent

Population distribution of residents by race or ethnicity

Notes: Each dot represents 200 residents. AAPI = Asian American and Pacific Islander.