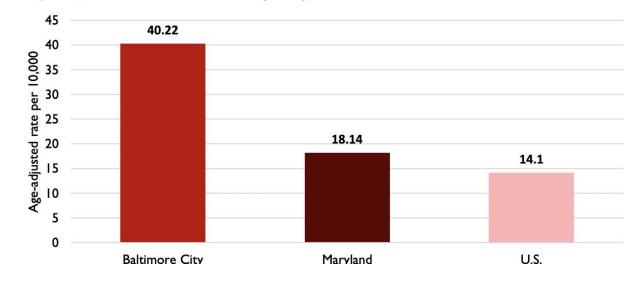

### Asthma Disparities in Baltimore are Tied to Air Pollution

Figure ES-3. 2011 Comparison of Respiratory Risks from Toxic Air Pollution (left) to Asthma Hospitalization Rates (right)

Figure 1. Comparison of Asthma Hospitalization Rates in Baltimore City, Maryland, and the United States (2010)<sup>62</sup>