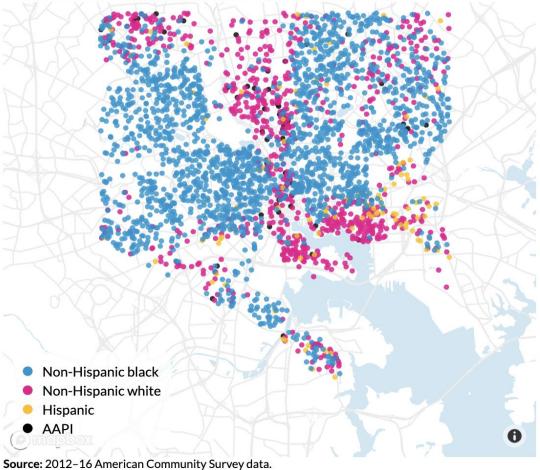

## Hold UMB Accountable to Commitments Including Hiring Local Talent

Population distribution of residents by race or ethnicity

Notes: Each dot represents 200 residents. AAPI = Asian American and Pacific Islander.