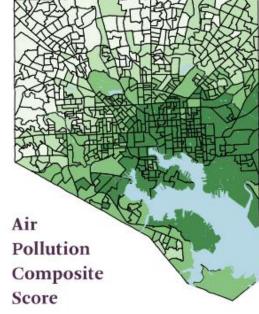

#### Determining Baltimore's Highest Need Neighborhoods

#### Inputs

.

- PM 2.5
- Ozone
- NATA Diesel PM
- NATA Respiratory Hazard Index
  - Traffic Proximity