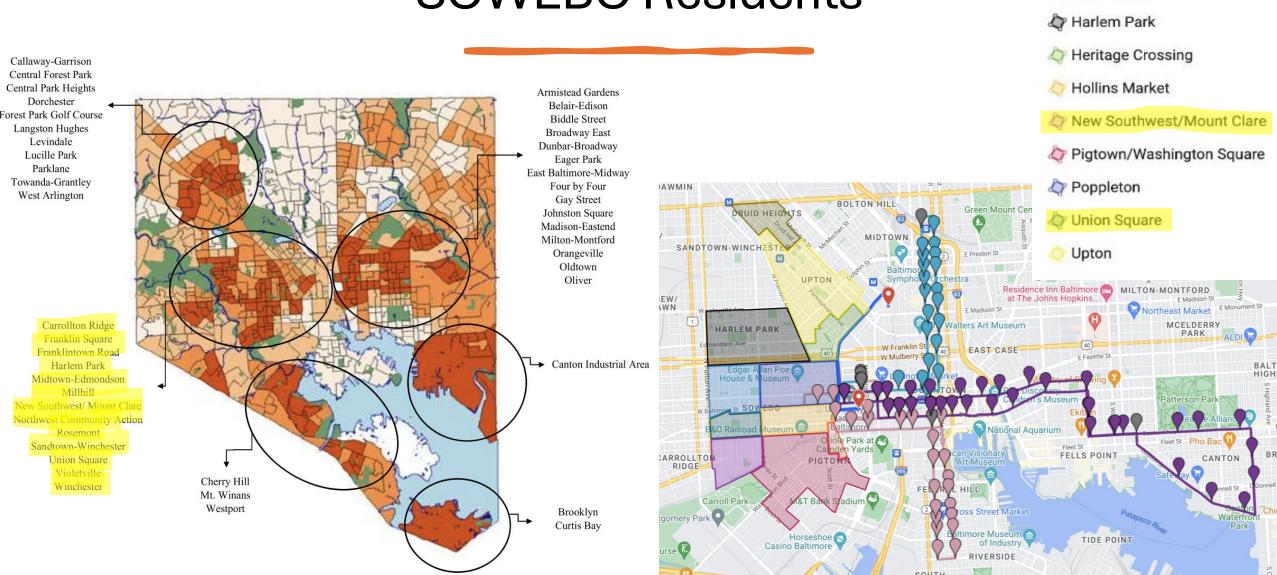

#### Determining Baltimore's Highest Need Neighborhoods

## **Recommendation 2**

Continue support to Southwest Baltimore (SOWEBO) and advance community partnerships

### Analyze Barriers to Entry for SOWEBO Residents

Neighborhoods

A Barre Circle

Oruid Heights

Franklin Square