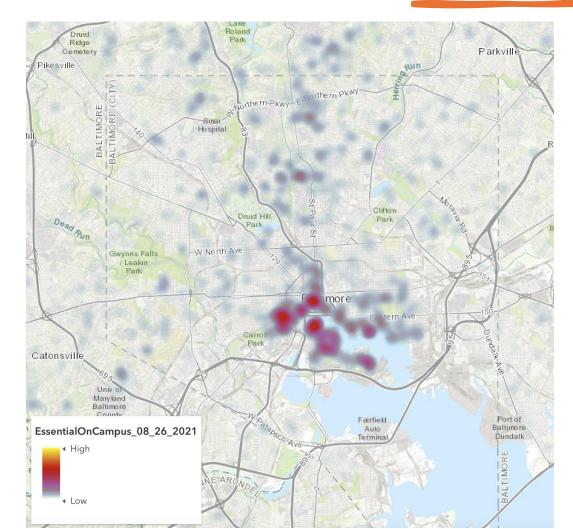

#### Determining Baltimore's Highest Need Neighborhoods

#### Inputs

- Estimated average commute time
- Percent of population commuting by public transit
- Percent of population commuting by transit whose commute is >45min
- Estimated difference between average commute by public transit versus by car
- Number of transit stops in census tract (\*reversed in percentile)
- Distance over a quarter mile to high frequency transit routes